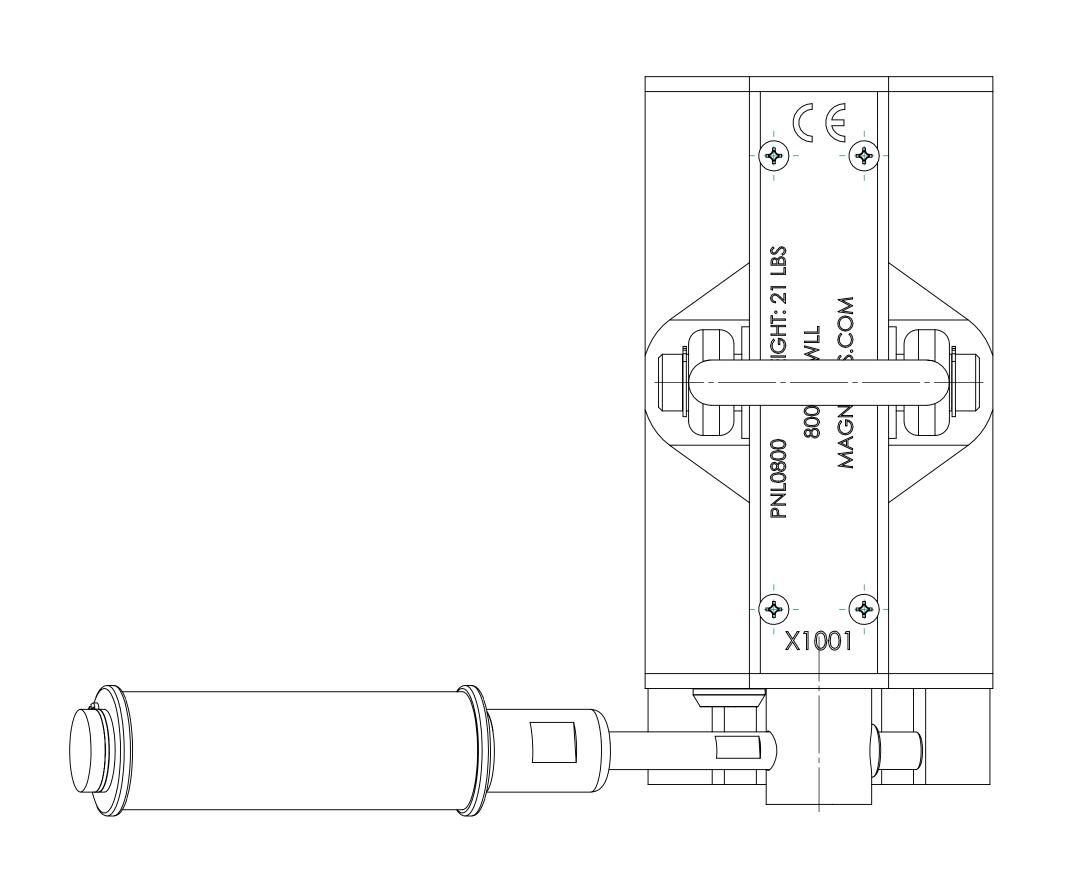

## APPROXIMATE WEIGHT: 21 LBS

| ALL DIMENSION                                                                                                                                                                                                                                                                                                                                                                                                                                                                                                                                                                                    | ONS ARE IN INCHES EXCEPT AS NOTED.     |        |                                                                                         |                 | SHEET 1 OF     |       |  |
|--------------------------------------------------------------------------------------------------------------------------------------------------------------------------------------------------------------------------------------------------------------------------------------------------------------------------------------------------------------------------------------------------------------------------------------------------------------------------------------------------------------------------------------------------------------------------------------------------|----------------------------------------|--------|-----------------------------------------------------------------------------------------|-----------------|----------------|-------|--|
| This drawing and all of the elements thereof, including the design and principles of construction disclosed, is the sole and exclusive property of Industrial Magnetics, Inc. and is being submitted by Industrial Magnetics, Inc. for the limited purpose of assisting the designated recipient to evaluate the services of Industrial Magnetics, Inc. This drawing may not be used for any other purpose, nor may it be copied, reproduced, loaned, transferred, or communicated to any other person, either verbally or in writing, without the written consent of Industrial Magnetics, Inc. |                                        |        | INDUSTRIAL MAGNETICS, INC 01385 M-75 SOUTH BOYNE CITY, MICHIGAN 49712-9689 (231) 582-31 |                 |                |       |  |
| TOLERANCES EXCEPT AS NOTED DECIMAL ANGULAR .00"=±.030" ±1°                                                                                                                                                                                                                                                                                                                                                                                                                                                                                                                                       | ED 8/2/2018 GULAR DRAWN BY SCALE SCALE |        |                                                                                         | NEO LIFT MAGNET |                |       |  |
| .000"=±.015"                                                                                                                                                                                                                                                                                                                                                                                                                                                                                                                                                                                     | E.PASCOE                               | 5-3-06 | PART NO. PN                                                                             | IL0800          | DRAWING<br>NO. | 22468 |  |