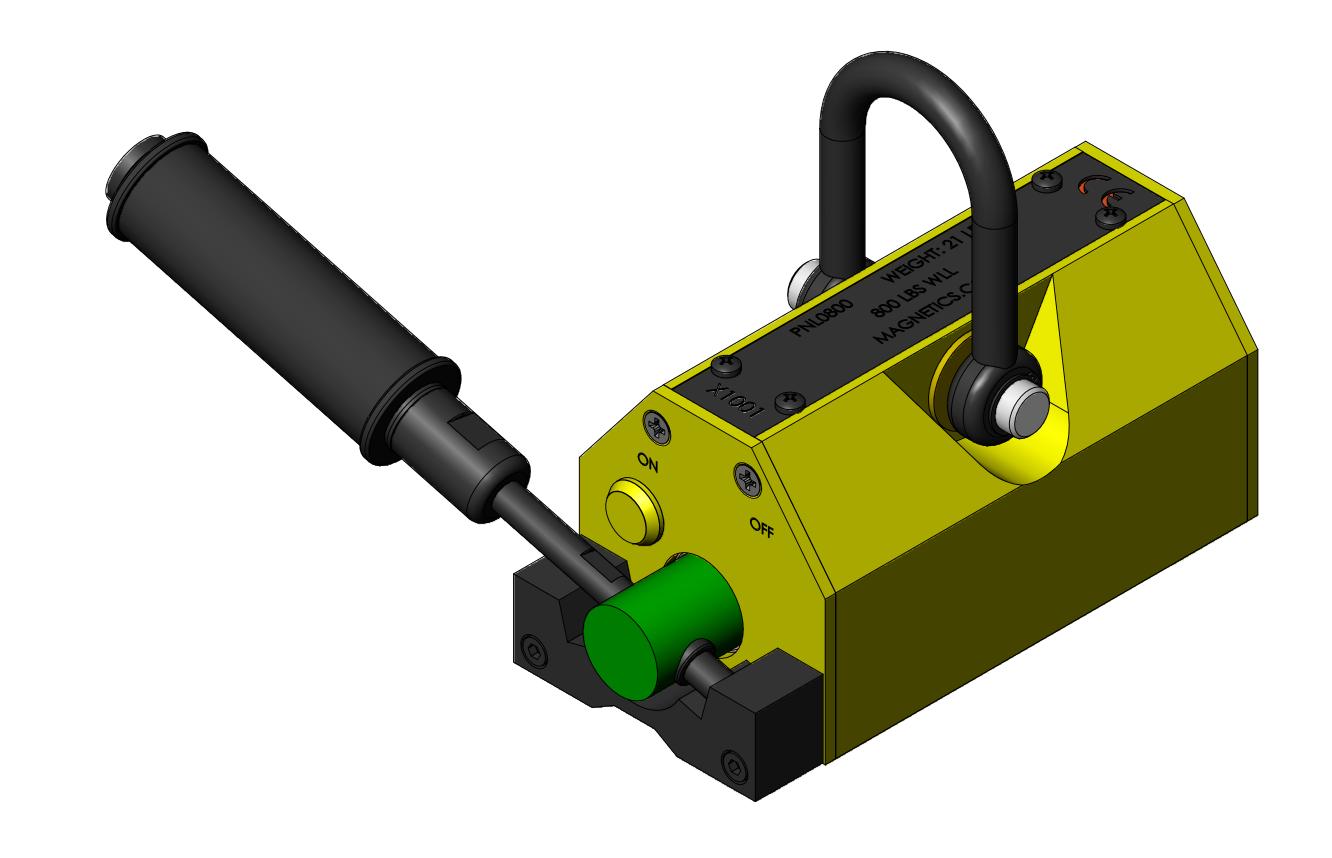

## APPROXIMATE WEIGHT: 21 LBS

| ALL DIMENSION                                                                                                                                                                                                                                                                                                                                                                                                                                                                                                                                                                                    | ONS ARE IN INCHES EXCEPT AS NOTED.     |        |                                                                                         |                 | SHEET 1 OF     |       |  |
|--------------------------------------------------------------------------------------------------------------------------------------------------------------------------------------------------------------------------------------------------------------------------------------------------------------------------------------------------------------------------------------------------------------------------------------------------------------------------------------------------------------------------------------------------------------------------------------------------|----------------------------------------|--------|-----------------------------------------------------------------------------------------|-----------------|----------------|-------|--|
| This drawing and all of the elements thereof, including the design and principles of construction disclosed, is the sole and exclusive property of Industrial Magnetics, Inc. and is being submitted by Industrial Magnetics, Inc. for the limited purpose of assisting the designated recipient to evaluate the services of Industrial Magnetics, Inc. This drawing may not be used for any other purpose, nor may it be copied, reproduced, loaned, transferred, or communicated to any other person, either verbally or in writing, without the written consent of Industrial Magnetics, Inc. |                                        |        | INDUSTRIAL MAGNETICS, INC 01385 M-75 SOUTH BOYNE CITY, MICHIGAN 49712-9689 (231) 582-31 |                 |                |       |  |
| TOLERANCES EXCEPT AS NOTED DECIMAL ANGULAR .00"=±.030" ±1°                                                                                                                                                                                                                                                                                                                                                                                                                                                                                                                                       | ED 8/2/2018 GULAR DRAWN BY SCALE SCALE |        |                                                                                         | NEO LIFT MAGNET |                |       |  |
| .000"=±.015"                                                                                                                                                                                                                                                                                                                                                                                                                                                                                                                                                                                     | E.PASCOE                               | 5-3-06 | PART NO. PN                                                                             | IL0800          | DRAWING<br>NO. | 22468 |  |