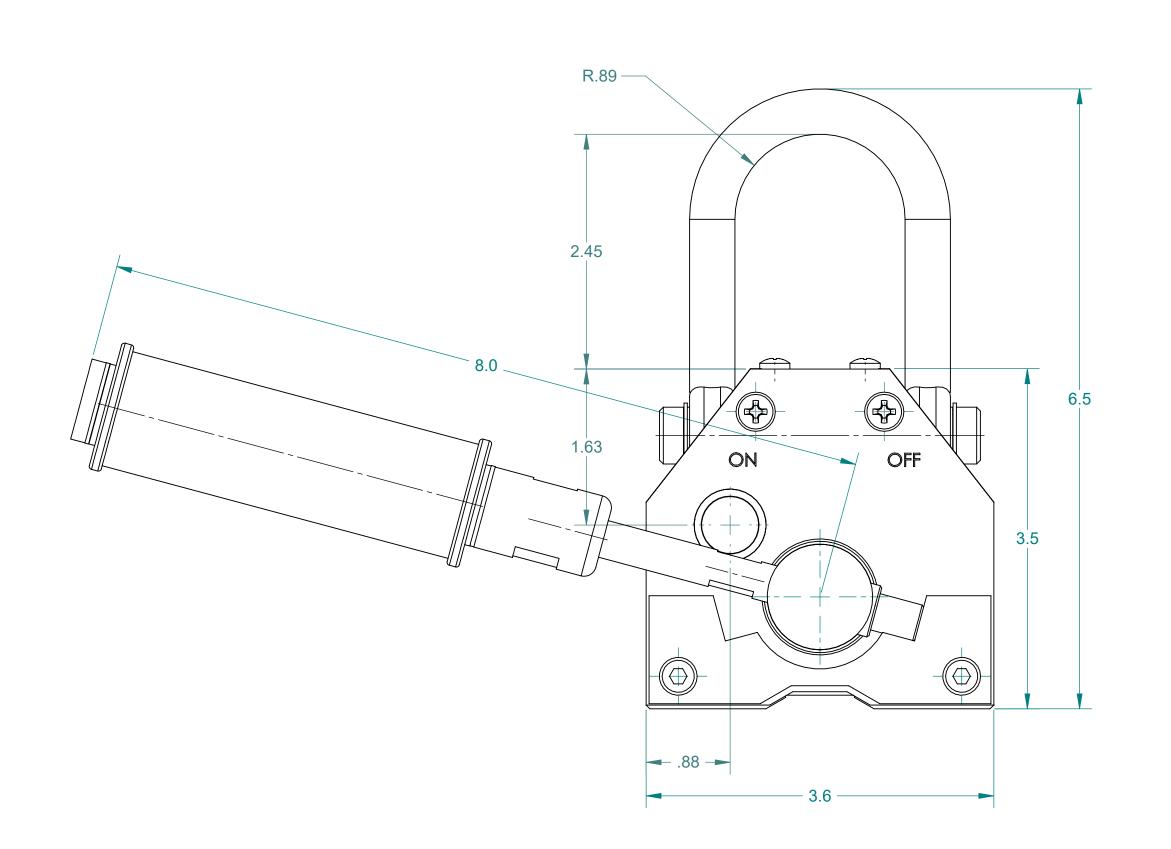

## APPROXIMATE WEIGHT: 21 LBS

| ALL DIMENSION                                                                                                                                                                                                                                                                                                                                                                                                                                                                                                                                                                                    | ONS ARE IN INCHES EXCEPT AS NOTED.     |        |                                                                                         |                 | SHEET 1 OF     |       |  |
|--------------------------------------------------------------------------------------------------------------------------------------------------------------------------------------------------------------------------------------------------------------------------------------------------------------------------------------------------------------------------------------------------------------------------------------------------------------------------------------------------------------------------------------------------------------------------------------------------|----------------------------------------|--------|-----------------------------------------------------------------------------------------|-----------------|----------------|-------|--|
| This drawing and all of the elements thereof, including the design and principles of construction disclosed, is the sole and exclusive property of Industrial Magnetics, Inc. and is being submitted by Industrial Magnetics, Inc. for the limited purpose of assisting the designated recipient to evaluate the services of Industrial Magnetics, Inc. This drawing may not be used for any other purpose, nor may it be copied, reproduced, loaned, transferred, or communicated to any other person, either verbally or in writing, without the written consent of Industrial Magnetics, Inc. |                                        |        | INDUSTRIAL MAGNETICS, INC 01385 M-75 SOUTH BOYNE CITY, MICHIGAN 49712-9689 (231) 582-31 |                 |                |       |  |
| TOLERANCES EXCEPT AS NOTED DECIMAL ANGULAR .00"=±.030" ±1°                                                                                                                                                                                                                                                                                                                                                                                                                                                                                                                                       | ED 8/2/2018 GULAR DRAWN BY SCALE SCALE |        |                                                                                         | NEO LIFT MAGNET |                |       |  |
| .000"=±.015"                                                                                                                                                                                                                                                                                                                                                                                                                                                                                                                                                                                     | E.PASCOE                               | 5-3-06 | PART NO. PN                                                                             | IL0800          | DRAWING<br>NO. | 22468 |  |