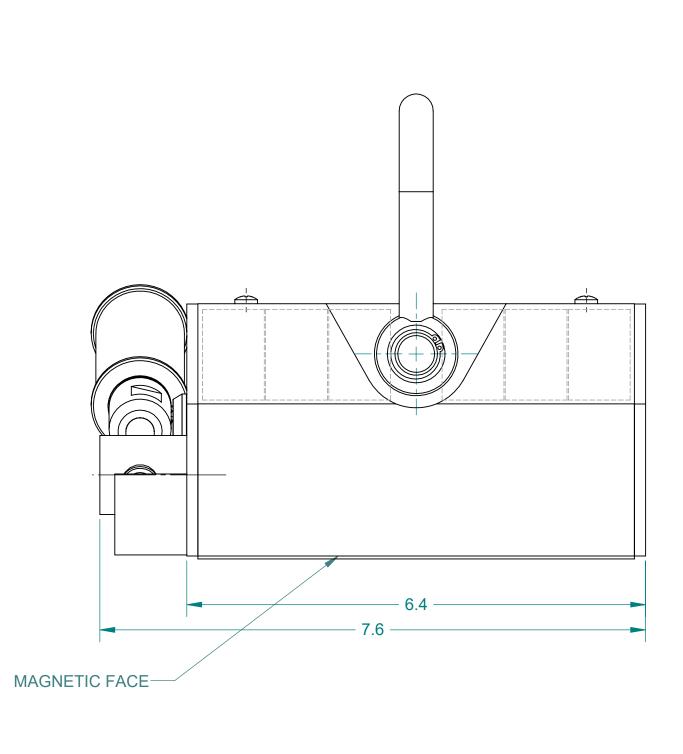

## APPROXIMATE WEIGHT: 21 LBS

| ALL DIMENSION                                                                                                                                                                                                                                                                                                                                                                                                                                                                                                                                                                                    | ONS ARE IN INCHES EXCEPT AS NOTED.     |        |                                                                                         |                 | SHEET 1 OF     |       |  |
|--------------------------------------------------------------------------------------------------------------------------------------------------------------------------------------------------------------------------------------------------------------------------------------------------------------------------------------------------------------------------------------------------------------------------------------------------------------------------------------------------------------------------------------------------------------------------------------------------|----------------------------------------|--------|-----------------------------------------------------------------------------------------|-----------------|----------------|-------|--|
| This drawing and all of the elements thereof, including the design and principles of construction disclosed, is the sole and exclusive property of Industrial Magnetics, Inc. and is being submitted by Industrial Magnetics, Inc. for the limited purpose of assisting the designated recipient to evaluate the services of Industrial Magnetics, Inc. This drawing may not be used for any other purpose, nor may it be copied, reproduced, loaned, transferred, or communicated to any other person, either verbally or in writing, without the written consent of Industrial Magnetics, Inc. |                                        |        | INDUSTRIAL MAGNETICS, INC 01385 M-75 SOUTH BOYNE CITY, MICHIGAN 49712-9689 (231) 582-31 |                 |                |       |  |
| TOLERANCES EXCEPT AS NOTED DECIMAL ANGULAR .00"=±.030" ±1°                                                                                                                                                                                                                                                                                                                                                                                                                                                                                                                                       | ED 8/2/2018 GULAR DRAWN BY SCALE SCALE |        |                                                                                         | NEO LIFT MAGNET |                |       |  |
| .000"=±.015"                                                                                                                                                                                                                                                                                                                                                                                                                                                                                                                                                                                     | E.PASCOE                               | 5-3-06 | PART NO. PN                                                                             | IL0800          | DRAWING<br>NO. | 22468 |  |