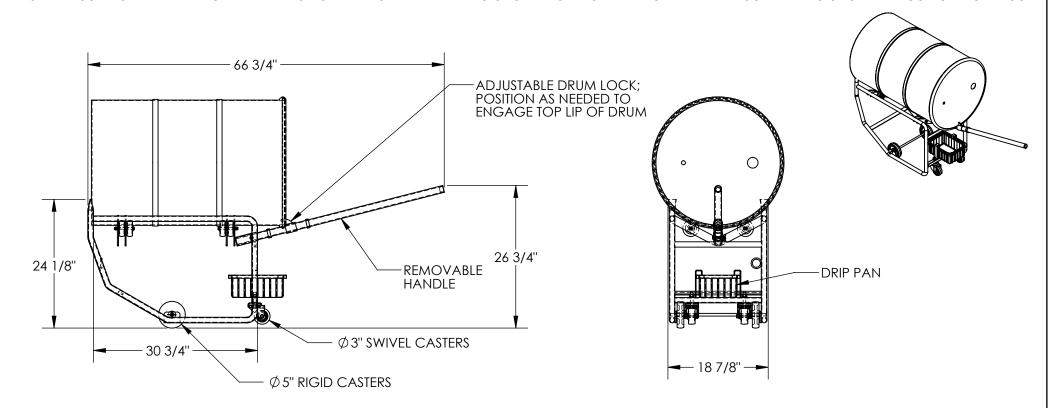

## STANDARD FEATURES

MODEL NUMBER IS RDC-100-10
OVERALL WIDTH IS 18 7/8"

OVERALL LENGTH IS 66 3/4"
USABLE LENGTH IS 30 3/4"
OVERALL HEIGHT IS 26 3/4"
INCLUDES DRIP PAN
MAX CAPACITY IS 1000 LBS
APPROXIMATE UNIT WEIGHT IS 50 LBS
(2) Ø5" RIGID CASTERS
(2) Ø3" SWIVEL CASTERS
TOUGH BAKED IN POWDERCOAT BLUE FINISH

## SPECIAL FEATURES

NONE

\*DRUM NOT INCLUDED SHOWN FOR CLARITY ONLY

| A P P R O V A       | REPRESENTE REQUIREMENT CONFIR COMPLIANCE AND LOC. UNITS REQUI MODII | ED SATISFIES DESIGNS. I ALSO ACKNOWN PRODUCT AND WITH ALL APPLICAL REGULATIONS UIRING APPRO | ICABLE FEDERAL, STATE<br>S AND STANDARDS.<br>OVAL DRAWINGS O<br>N-RETURNABLE | )R                |
|---------------------|---------------------------------------------------------------------|---------------------------------------------------------------------------------------------|------------------------------------------------------------------------------|-------------------|
|                     | Signed:                                                             |                                                                                             | Date:                                                                        |                   |
|                     | Printed Name:_<br>LEAD TIME WILL ST.                                | ART UPON RECEIPT                                                                            | T OF SIGNED APPROVAL DRA                                                     | <br>4 <i>WING</i> |
| DISTRIBUTOR'S NAME: |                                                                     |                                                                                             | P.O.# X                                                                      |                   |
|                     | ESTIL MANU                                                          | G w.o.# X                                                                                   |                                                                              |                   |
| DRAWN BY: DEY       |                                                                     | DATE: 9/19                                                                                  | P/11 SALES: X                                                                |                   |
| REFER               | ENCE: X                                                             | SCALE: 1:24 FILE NAME:                                                                      |                                                                              |                   |
| QUOT                | ED LEAD TIME: X                                                     | QUOTE #                                                                                     | 09-007-192                                                                   |                   |