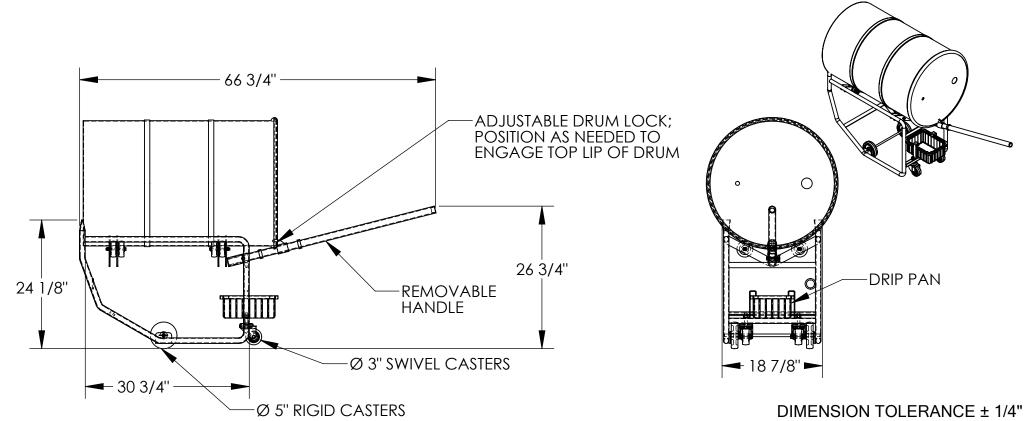

## STANDARD FFATURES

MODEL NUMBER IS RDC-100 **OVERALL WIDTH IS 18 7/8"** OVERALL LENGTH IS 66 3/4" **USABLE LENGTH IS 30 3/4" OVERALL HEIGHT IS: 26 3/4" INCLUDES DRIP PAN UNIFORM CAPACITY: 600 LBS** APPROXIMATE UNIT WEIGHT: 50 LBS (2) ø5" RIGID CASTERS (2) ø3" SWIVEL CASTERS TOUGH BAKED IN POWDERCOAT BLUE FINISH

\*DRUM NOT INCLUDED **SHOWN FOR CLARITY ONLY** 