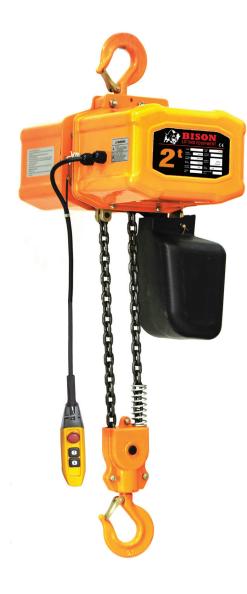

## Hook Suspended Hoist

Bison's Single Phase Electric Chain Hoists are built for heavy-duty lifting applications. This durable lightweight unit features a friction- clutch, upper and lower limit switches and a safety brake. Bison hoist's feature Schneider Electric™ contactor's.

- Complies with ASME B30.16
- Available in single speed
- H4 rated motor
- Plug and play dual voltage adjustment, 115v/230v (comes pre-wired for 115v)
- Control Voltage: 24v
- IP65 Ergonomic pendant controller
- Grade 80 Japanese Chain
- Chain container included on all standard models
- Standard 20' lift
- Notched hooks