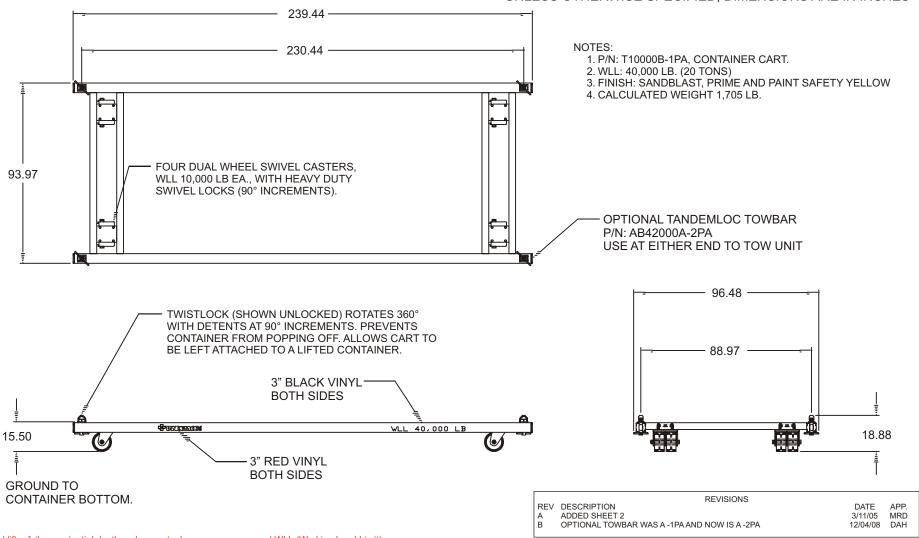

## **CONTAINER CART 20T WLL (T10000B-1PA)**

Cage Code: 65059 | Drawing No: ST10000B | Revision: B | Sheet: 1 of 1

UNLESS OTHERWISE SPECIFIED, DIMENSIONS ARE IN INCHES

To avoid lifter failure, potential death and property damage, never exceed WLL (Working Load Limit)