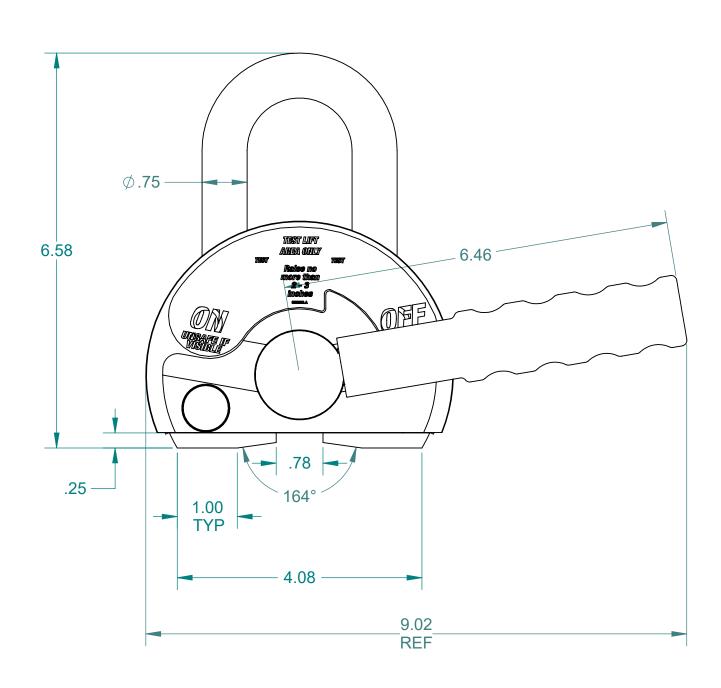

BARRY BY SCALE D.JOHNSON FULL

RELEASED BY E.PASCOE DATE 8.2 DESCRIP 600

BARRY BY SCALE D.JOHNSON FULL

RELEASED BY E.PASCOE 2-8-10

600 LB CAPACITY VERSALIFT NEO LIFT MAGNET MADE IN THE U.S.A.

PART VL0600 PRAWING 22940