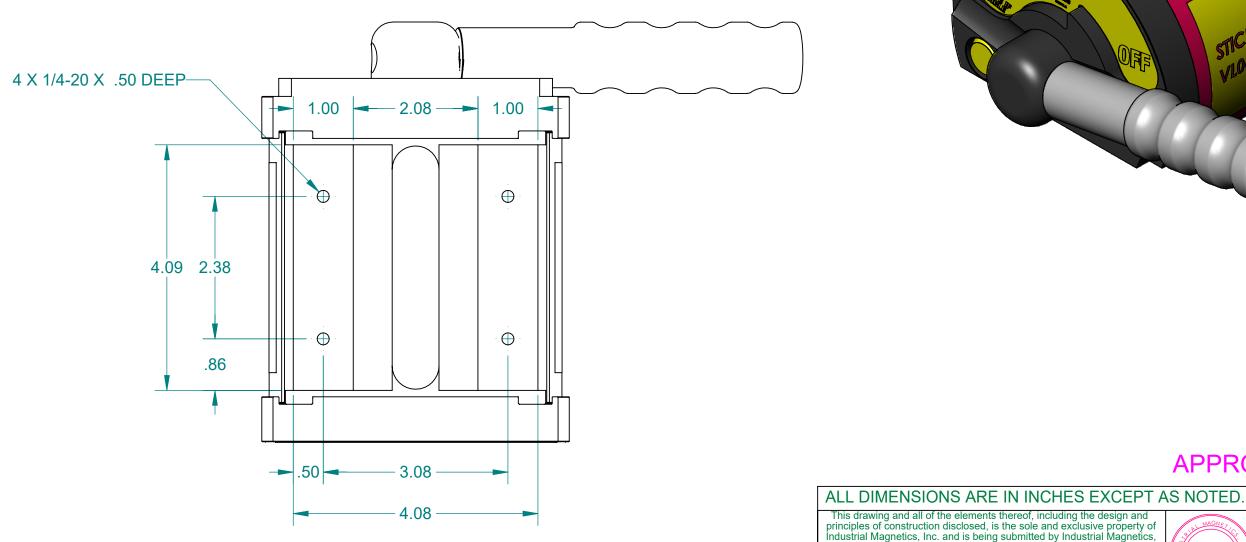

BARRY BY SCALE D.JOHNSON FULL

RELEASED BY E.PASCOE DATE 8.2 DESCRIP 600

BARRY BY SCALE D.JOHNSON FULL

RELEASED BY E.PASCOE 2-8-10

600 LB CAPACITY VERSALIFT NEO LIFT MAGNET MADE IN THE U.S.A.

PART VL0600 PRAWING 22940