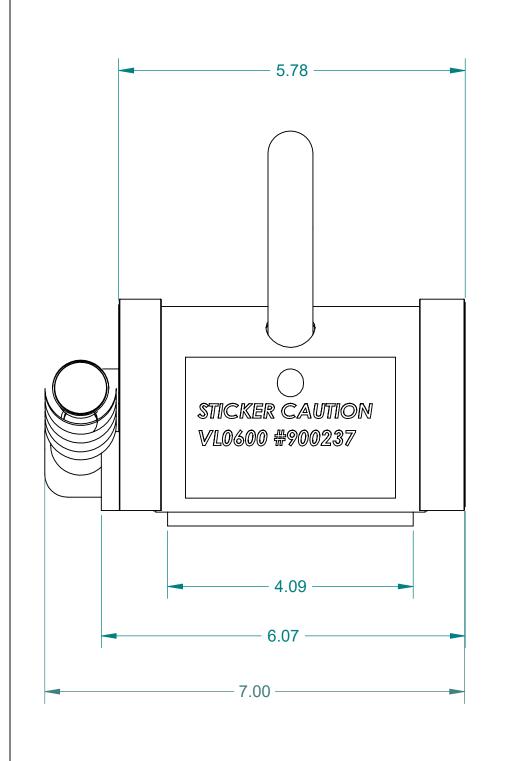

BARRY BY SCALE D.JOHNSON FULL

RELEASED BY E.PASCOE DATE 8.2 DESCRIP 600

BARRY BY SCALE D.JOHNSON FULL

RELEASED BY E.PASCOE 2-8-10

600 LB CAPACITY VERSALIFT NEO LIFT MAGNET MADE IN THE U.S.A.

PART VL0600 PRAWING 22940