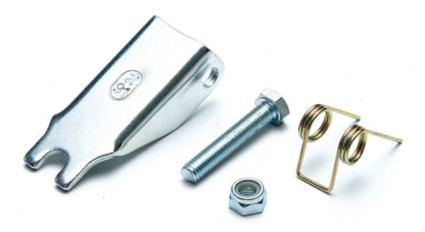

## Yoke Latch Kits to suit Grade 10 Sling Hooks

Yoke Replacement Latch Kits come complete with tension spring and nut and bolt for quick and easy replacement.

| Part Code | Chain Size mm | Chain Size inch |
|-----------|---------------|-----------------|
| X-P044-06 | 6             | 1/4             |
| X-P044-07 | 7, 8          | 5/16            |
| X-P044-10 | 10            | 3/8             |
| X-P044-13 | 13            | 1/2             |
| X-P044-16 | 16            | 5/8             |
| X-P044-20 | 20            | 3/4             |
| X-P044-22 | 22            | 7/8             |